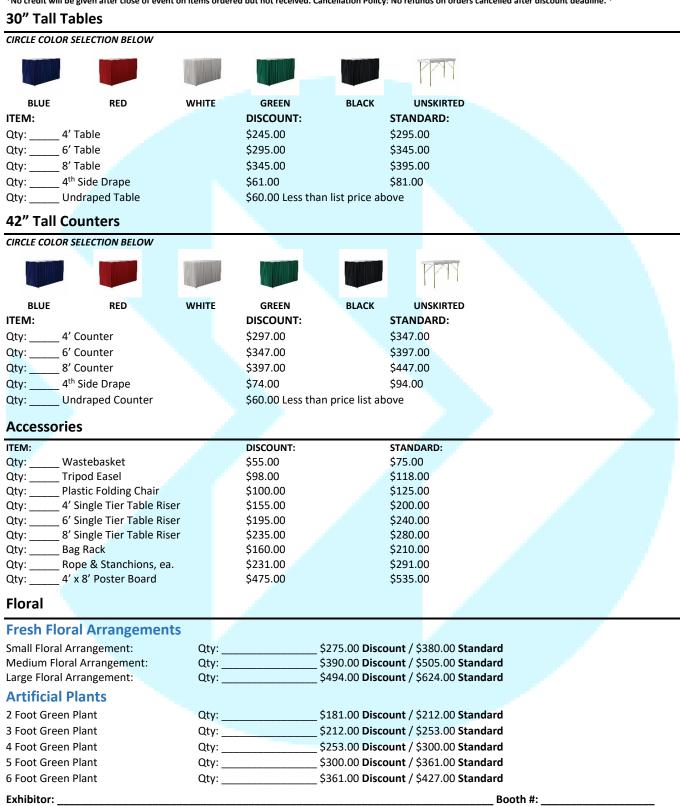

#### Vacuuming

| Number of Booth Units:                                                                                             | x \$ <b>150.00</b> Discount / \$ <b>180.00</b> Standard                                                                           |
|--------------------------------------------------------------------------------------------------------------------|-----------------------------------------------------------------------------------------------------------------------------------|
|                                                                                                                    | Subtotal: \$                                                                                                                      |
| Subtotal x Number of Days:                                                                                         | TOTAL: \$                                                                                                                         |
| orter Service                                                                                                      |                                                                                                                                   |
| nptying refuse from containers as necessary througho<br>oth size). 10' x 20' = 2 Units, 20' x 20' = 4 Units and so | but the show hours. A Booth Unit = One (1) 10' x 10'/ 8' x 10' Booth (Please circle<br>o on. Please be sure to include ALL units. |
| Number of Booth Units:                                                                                             | x \$ <b>120.00</b> Discount / \$ <b>150.00</b> Standard                                                                           |
|                                                                                                                    | Subtotal: \$                                                                                                                      |
| Subtotal x Number of Days:                                                                                         | TOTAL: \$                                                                                                                         |
|                                                                                                                    |                                                                                                                                   |
|                                                                                                                    |                                                                                                                                   |
|                                                                                                                    |                                                                                                                                   |
|                                                                                                                    |                                                                                                                                   |
|                                                                                                                    |                                                                                                                                   |
|                                                                                                                    |                                                                                                                                   |
|                                                                                                                    |                                                                                                                                   |
| chibitor:                                                                                                          | Booth #:                                                                                                                          |